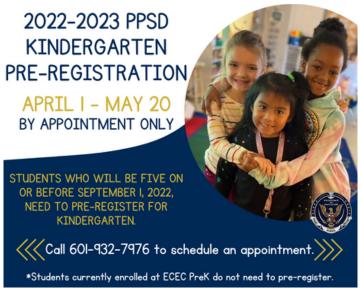

## **Kindergarten Pre-registration**

To pre-register your child for kindergarten, you will need to bring the following:

- Child's original birth certificate
- Child's original social security card
- Child's original immunization 121 form (shot record)
- Parent/Guardian's Photo ID