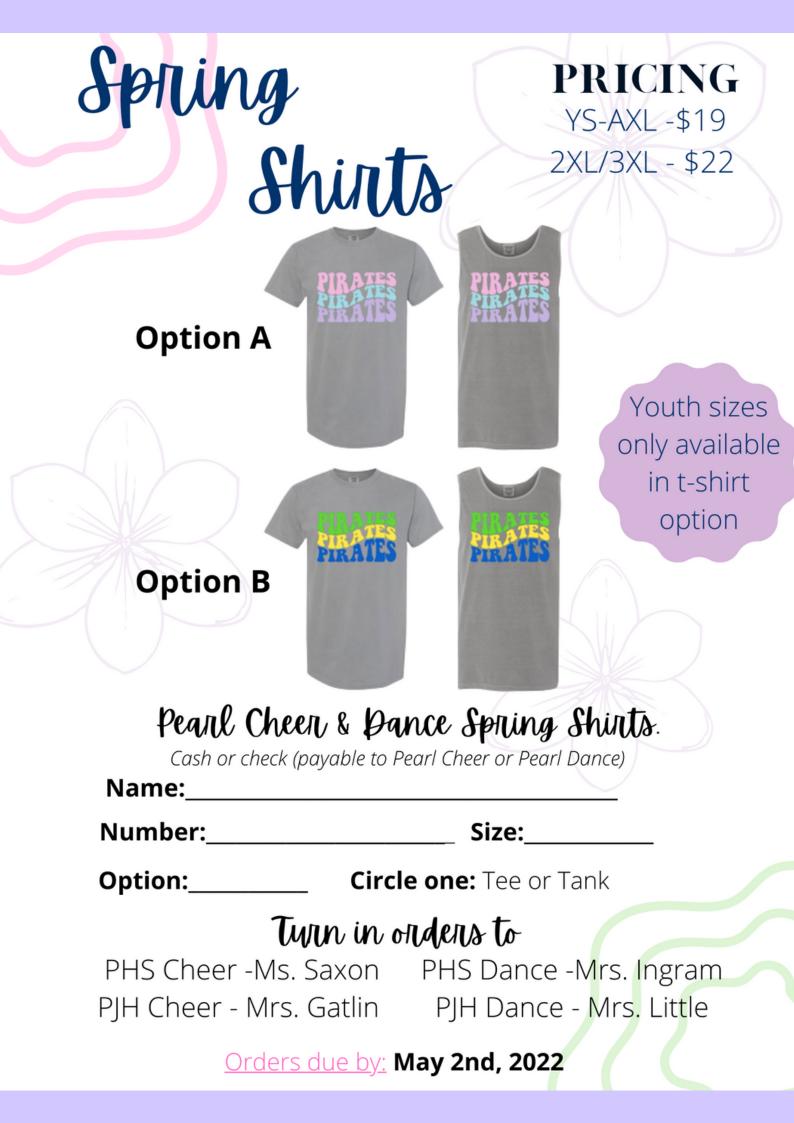

# **Cheer & Dance Spring Shirts**

The Pearl cheer and dance teams are selling spring t-shirts!

- Youth S Adult XL \$19
- 2XL/3XL \$22

All money and orders are due by May 2! <u>Click</u> <u>here for the order form.</u>