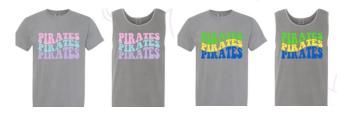

# **Cheer & Dance Spring Shirts**

The Pearl cheer and dance teams are selling spring t-shirts!

- Youth S Adult XL \$19
- 2XL/3XL \$22

All money and orders are due by May 2! <u>Click</u> <u>here for the order form.</u>